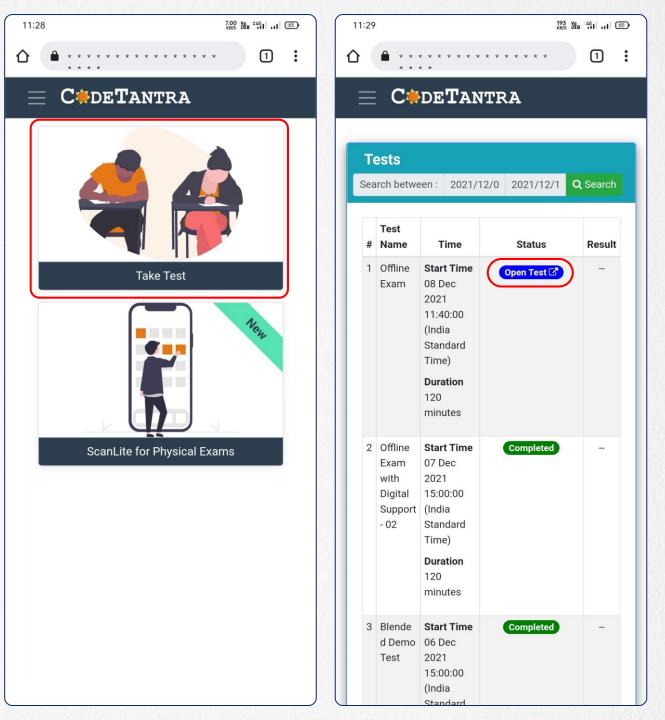

#### **1. Login Process**

- a. Open Browser (Chrome in Android or Safari in iOS) in your mobile/Tab.
- b. Visit

https://upes.codetantra.com/login.jsp

- c. Enter your Email ID
- d. Enter your Password
- e. Click on submit button to login
- f. Click on Tests Card.

#### **2. Opening the Test**

- a. Click on Take Test Card.
- b. Click on Open Test button against the test you want to attempt.