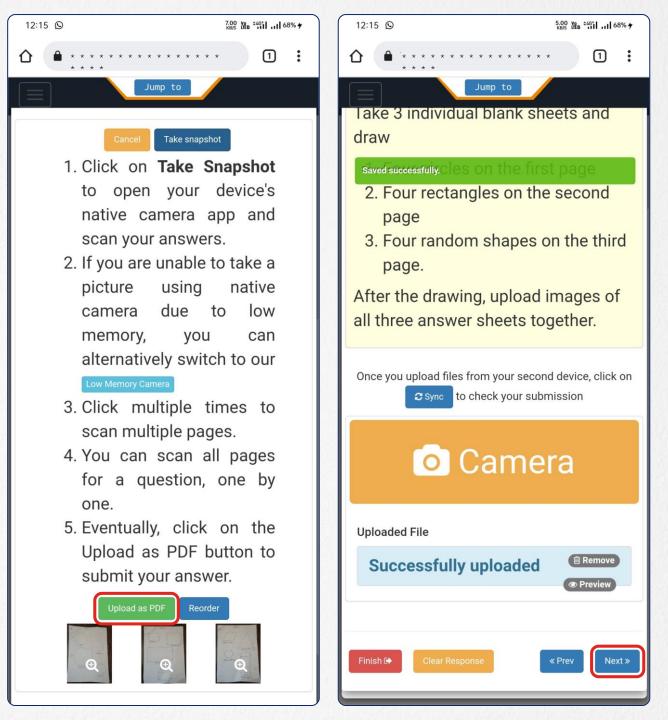

# Writing Offline Exam face to face mode with Digital Support

| Jump to                                                                                                        | UNIVERSI                 |
|----------------------------------------------------------------------------------------------------------------|--------------------------|
| Section [File Upload] 4 of 6 Question : 2 of 2<br>Marks for this Question : 10 2<br>60% 1 General Instructions |                          |
| Upload answer sheets                                                                                           | Test time left: 01:56:23 |
| Draw the following diagram on a blank paper and then uploa                                                     | id it.                   |
| Once you upload files from your second device,<br>check your submission                                        | click on Sync to         |
| o Camera                                                                                                       |                          |
| Finish 🕪 Clear Response                                                                                        | « Prev Next »            |
|                                                                                                                |                          |

- a. For descriptive questions, write your answer on the answer booklet of the 1<sup>st</sup> question.
- b. Click on the Camera button.
- c. Click on Take Snapshot button.
- Click on Capture button to capture the 1<sup>st</sup> page of the answer sheet.
- e. Click on the Check mark to confirm.
- f. Click on Take Snapshot button again.
- g. Click on Capture button to capture the 2<sup>nd</sup> page of the answer sheet.
- h. Click on Take Snapshot button again.
- i. Click on Capture button to capture the 3<sup>rd</sup> page of the answer sheet.
- j. Click on Upload as PDF button to upload.
- k. Click on Next button to move to next question.

- a. For descriptive questions, write your answer on the answer booklet first.
- b. Click on the Camera button.
- c. Click on Take Snapshot button.
- d. Click on **Capture** button to capture the 1<sup>st</sup> page of the answer sheet.
- e. Click on the Check mark to confirm.
- f. Click on Take Snapshot button again.
- g. Click on Capture button to capture the 2<sup>nd</sup> page of the answer sheet.
- h. Click on Take Snapshot button again.
- i. Click on Capture button to capture the 3<sup>rd</sup> page of the answer sheet.
- j. Click on Upload as PDF button to upload.
- k. Click on Next button to move to next question.

a. For descriptive questions, write your answer on the answer booklet first.

12:13 🕥

- b. Click on the Camera button.
- c. Click on Take Snapshot button.
- Click on Capture button to capture the 1<sup>st</sup> page of the answer sheet.
- e. Click on the Check mark to confirm.
- f. Click on Take Snapshot button again.
- g. Click on **Capture** button to capture the 2<sup>nd</sup> page of the answer sheet.
- h. Click on Take Snapshot button again.
- i. Click on Capture button to capture the 3<sup>rd</sup> page of the answer sheet.
- j. Click on Upload as PDF button to upload.
- k. Click on Next button to move to next question.