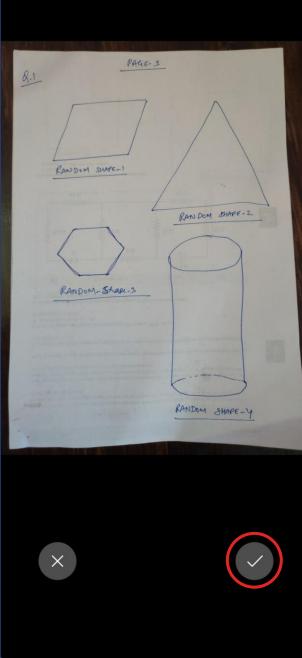

- a. For descriptive questions, write your answer on the answer booklet of the 1<sup>st</sup> question.
- b. Click on the Camera button.
- c. Click on Take Snapshot button.
- Click on Capture button to capture the 1<sup>st</sup> page of the answer sheet.
- e. Click on the Check mark to confirm.
- f. Click on Take Snapshot button again.
- g. Click on Capture button to capture the 2<sup>nd</sup> page of the answer sheet.
- h. Click on Take Snapshot button again.
- i. Click on Capture button to capture the 3<sup>rd</sup> page of the answer sheet.
- j. Click on Upload as PDF button to upload.
- k. Click on Next button to move to next question.

- a. For descriptive questions, write your answer on the answer booklet first.
- b. Click on the Camera button.
- c. Click on Take Snapshot button.
- d. Click on **Capture** button to capture the 1<sup>st</sup> page of the answer sheet.
- e. Click on the Check mark to confirm.
- f. Click on Take Snapshot button again.
- g. Click on Capture button to capture the 2<sup>nd</sup> page of the answer sheet.
- h. Click on Take Snapshot button again.
- i. Click on Capture button to capture the 3<sup>rd</sup> page of the answer sheet.
- j. Click on Upload as PDF button to upload.
- k. Click on Next button to move to next question.

a. For descriptive questions, write your answer on the answer booklet first.

12:13 🕥

- b. Click on the Camera button.
- c. Click on Take Snapshot button.
- Click on Capture button to capture the 1<sup>st</sup> page of the answer sheet.
- e. Click on the Check mark to confirm.
- f. Click on Take Snapshot button again.
- g. Click on **Capture** button to capture the 2<sup>nd</sup> page of the answer sheet.
- h. Click on Take Snapshot button again.
- i. Click on Capture button to capture the 3<sup>rd</sup> page of the answer sheet.
- j. Click on Upload as PDF button to upload.
- k. Click on Next button to move to next question.