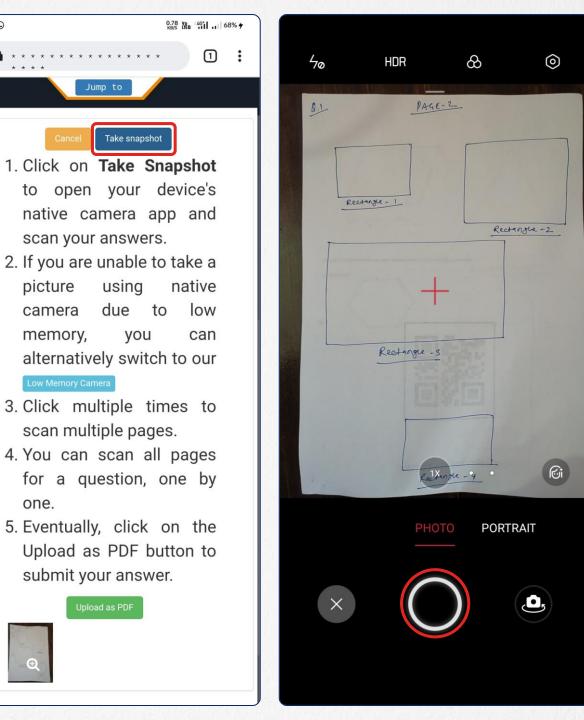

- a. For descriptive questions, write your answer on the answer booklet of the 1<sup>st</sup> question.
- b. Click on the Camera button.
- c. Click on Take Snapshot button.
- Click on Capture button to capture the 1<sup>st</sup> page of the answer sheet.
- e. Click on the Check mark to confirm.
- f. Click on Take Snapshot button again.
- g. Click on Capture button to capture the 2<sup>nd</sup> page of the answer sheet.
- h. Click on Take Snapshot button again.
- i. Click on Capture button to capture the 3<sup>rd</sup> page of the answer sheet.
- j. Click on Upload as PDF button to upload.
- k. Click on Next button to move to next question.

- a. For descriptive questions, write your answer on the answer booklet first.
- b. Click on the Camera button.
- c. Click on Take Snapshot button.
- d. Click on **Capture** button to capture the 1<sup>st</sup> page of the answer sheet.
- e. Click on the Check mark to confirm.
- f. Click on Take Snapshot button again.
- g. Click on Capture button to capture the 2<sup>nd</sup> page of the answer sheet.
- h. Click on Take Snapshot button again.
- i. Click on Capture button to capture the 3<sup>rd</sup> page of the answer sheet.
- j. Click on Upload as PDF button to upload.
- k. Click on Next button to move to next question.

a. For descriptive questions, write your answer on the answer booklet first.

12:13 🕥

- b. Click on the Camera button.
- c. Click on Take Snapshot button.
- Click on Capture button to capture the 1<sup>st</sup> page of the answer sheet.
- e. Click on the Check mark to confirm.
- f. Click on Take Snapshot button again.
- g. Click on **Capture** button to capture the 2<sup>nd</sup> page of the answer sheet.
- h. Click on Take Snapshot button again.
- i. Click on Capture button to capture the 3<sup>rd</sup> page of the answer sheet.
- j. Click on Upload as PDF button to upload.
- k. Click on Next button to move to next question.