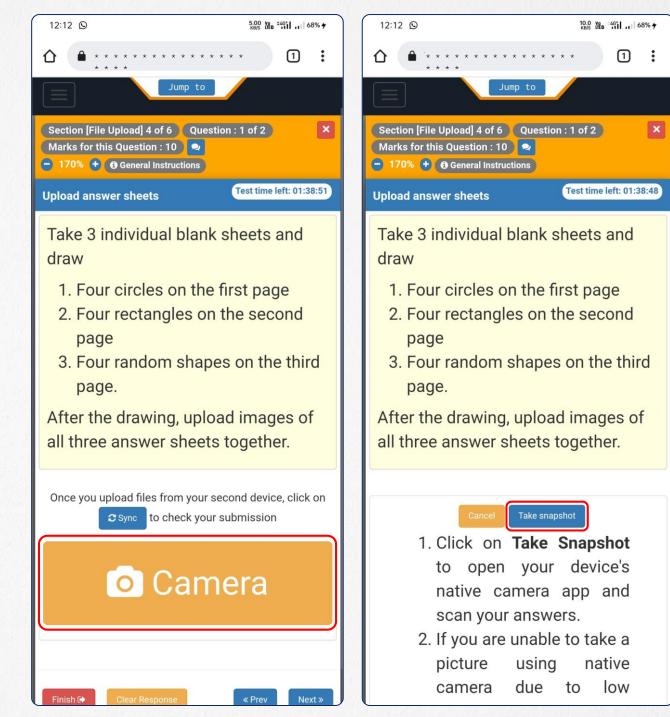

- a. For descriptive questions, write your answer on the answer booklet of the 1<sup>st</sup> question.
- b. Click on the Camera button.
- c. Click on Take Snapshot button.
- Click on Capture button to capture the 1<sup>st</sup> page of the answer sheet.
- e. Click on the Check mark to confirm.
- f. Click on Take Snapshot button again.
- g. Click on Capture button to capture the 2<sup>nd</sup> page of the answer sheet.
- h. Click on Take Snapshot button again.
- i. Click on Capture button to capture the 3<sup>rd</sup> page of the answer sheet.
- j. Click on Upload as PDF button to upload.
- k. Click on Next button to move to next question.

- a. For descriptive questions, write your answer on the answer booklet first.
- b. Click on the Camera button.
- c. Click on Take Snapshot button.
- d. Click on **Capture** button to capture the 1<sup>st</sup> page of the answer sheet.
- e. Click on the Check mark to confirm.
- f. Click on Take Snapshot button again.
- g. Click on Capture button to capture the 2<sup>nd</sup> page of the answer sheet.
- h. Click on Take Snapshot button again.
- i. Click on Capture button to capture the 3<sup>rd</sup> page of the answer sheet.
- j. Click on Upload as PDF button to upload.
- k. Click on Next button to move to next question.