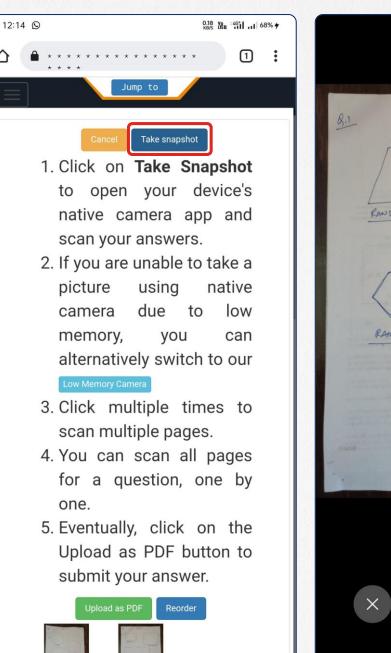

- a. For descriptive questions, write your answer on the answer booklet of the 1<sup>st</sup> question.
- b. Click on the Camera button.
- c. Click on Take Snapshot button.
- Click on Capture button to capture the 1<sup>st</sup> page of the answer sheet.
- e. Click on the Check mark to confirm.
- f. Click on Take Snapshot button again.
- g. Click on Capture button to capture the 2<sup>nd</sup> page of the answer sheet.
- h. Click on Take Snapshot button again.
- i. Click on Capture button to capture the 3<sup>rd</sup> page of the answer sheet.
- j. Click on Upload as PDF button to upload.
- k. Click on Next button to move to next question.

- a. For descriptive questions, write your answer on the answer booklet first.
- b. Click on the Camera button.
- c. Click on Take Snapshot button.
- d. Click on **Capture** button to capture the 1<sup>st</sup> page of the answer sheet.
- e. Click on the Check mark to confirm.
- f. Click on Take Snapshot button again.
- g. Click on Capture button to capture the 2<sup>nd</sup> page of the answer sheet.
- h. Click on Take Snapshot button again.
- i. Click on Capture button to capture the 3<sup>rd</sup> page of the answer sheet.
- j. Click on Upload as PDF button to upload.
- k. Click on Next button to move to next question.

a. For descriptive questions, write your answer on the answer booklet first.

12:13 🕥

- b. Click on the Camera button.
- c. Click on Take Snapshot button.
- Click on Capture button to capture the 1<sup>st</sup> page of the answer sheet.
- e. Click on the Check mark to confirm.
- f. Click on Take Snapshot button again.
- g. Click on **Capture** button to capture the 2<sup>nd</sup> page of the answer sheet.
- h. Click on Take Snapshot button again.
- i. Click on Capture button to capture the 3<sup>rd</sup> page of the answer sheet.
- j. Click on Upload as PDF button to upload.
- k. Click on Next button to move to next question.